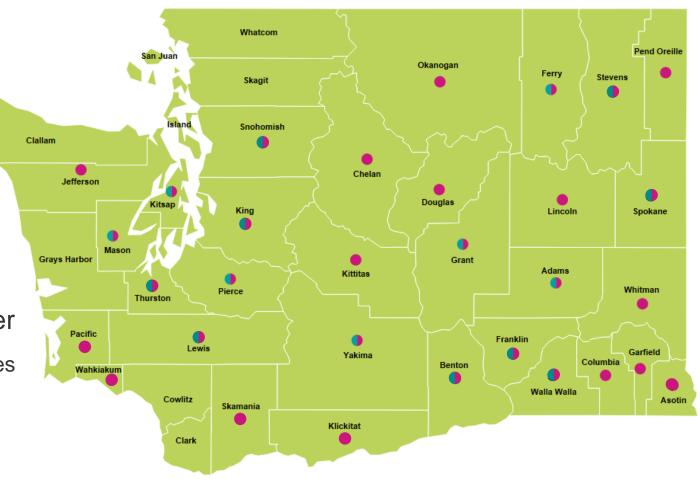

### **Coordinated Care:** Who we serve

### **Apple Health**

- Medicaid Managed Care
- Enrollment: ~200,000
- Statewide (all 39 counties)

### **Foster Care**

- Medicaid program
- Enrollment: ~23,000
- Sole-source
- Statewide (all 39 counties)

### **Marketplace**

- WA Health Benefit Exchange
- Individual Market
- Enrollment: ~67,000\*
- 2023: 31 counties
- 2024: 33 counties

### **Medicare**

- Medicare Advantage (MA)
- Enrollment: ~10,000
- 2023: 16 counties
- 2024: 33 counties

- Medicaid Apple Health & Apple Health Core Connections (39 counties)
- Marketplace Ambetter (31 counties)
- Medicare Advantage Wellcare (16 counties)