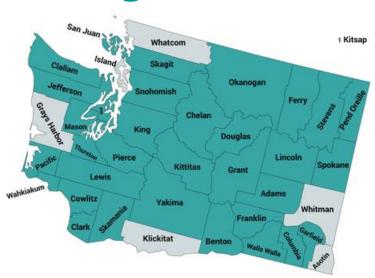

### **Medicare**

- Medicare Advantage (MA)
- Enrollment: ~10,000
- 2023: 16 counties
- 2024: 33 counties