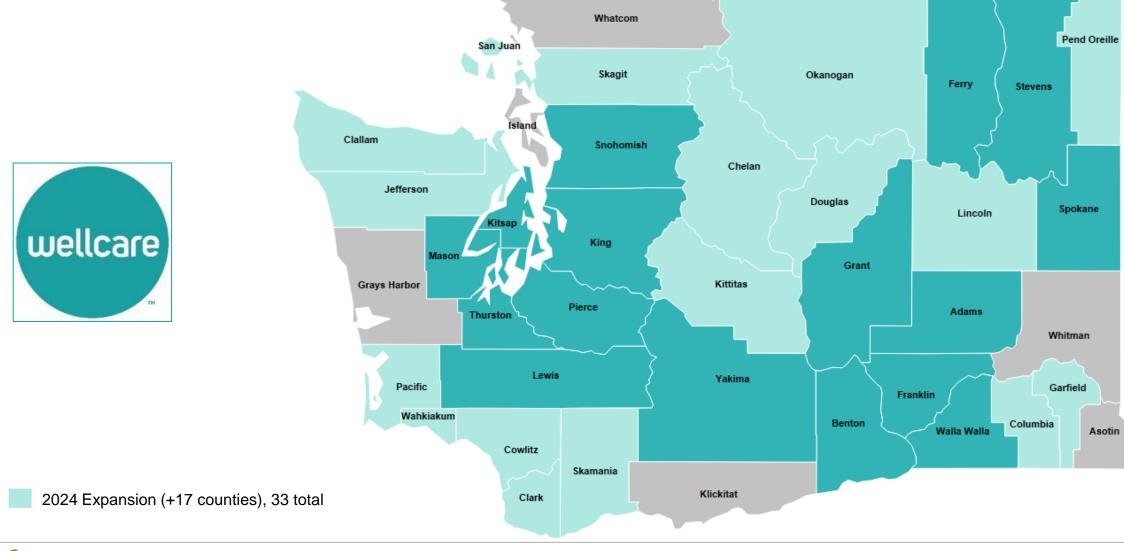

# **2024 Medicare Footprint**

## What's New in Medicare (Wellcare)

- Unprecedented Growth
  - 13 new counties in 2023
  - 17 new counties in 2024
- Expanded Product Offerings & Value-Added Benefits
- Appreciate the Provider Partnership
  - Peek behind the curtain: Wellcare vs. Coordinated Care systems, teams, resources, etc.
  - You have resources available to you
    - https://www.coordinatedcarehealth.com/providers/regional-contacts.html